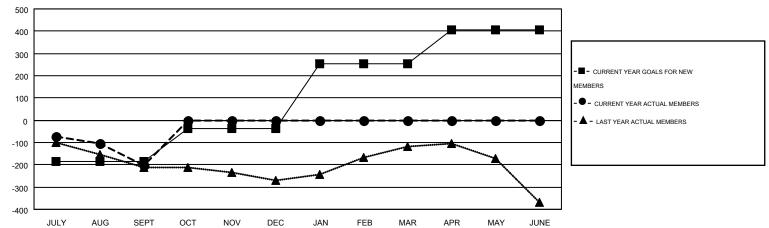

## GOALS AND ACTUAL MEMBERS CUMULATIVE

| DROPPED CLUBS: 2  DROPPED MEMBERS |                 | 72 CLUBS OF 543 ADDED 1 OR MORE<br>NEW MEMBERS | GENDER DISTRIBU<br>MALE<br>FEMALE     | TION<br>9,905 (74.96%)<br>3,308 (25.04%) |                |
|-----------------------------------|-----------------|------------------------------------------------|---------------------------------------|------------------------------------------|----------------|
| DECEASED CLUB CANCELLED OTHER     | 36<br>11<br>307 | CLICK HERE FOR HEALTH ASSESSMENT DATA          | FAMILY UNIT MEMBERS HEAD OF HOUSEHOLD |                                          | 2,296<br>1,120 |
| TOTAL                             | 354             |                                                | NON-HEAD OF HOUSEHOL                  | 1,176                                    |                |

## Multiple District A

GMT: TERRY GRAHAM

LOCATION: ONTARIO

GMT CA 2

|               |                  | Clubs             |                  |                  | Members               |                    |                                        |                    |                  |
|---------------|------------------|-------------------|------------------|------------------|-----------------------|--------------------|----------------------------------------|--------------------|------------------|
|               | RESUI            | LTS FOR 2014-2015 | i                |                  | RESULTS FOR 2014-2015 |                    |                                        |                    |                  |
| QUARTER       | NEW CLUB<br>GOAL | NEW CLUBS         | DROPPED<br>CLUBS | NET<br>GAIN/LOSS | QUARTER               | NEW MEMBER<br>GOAL | CHARTER AND<br>NEW<br>MEMBERS<br>ADDED | DROPPED<br>MEMBERS | NET<br>GAIN/LOSS |
| JULY/AUG/SEPT | 0                | 1                 | 2                | -1               | JULY/AUG/SEPT         | -184               | 153                                    | 354                | -201             |
| OCT/NOV/DEC   | 3                | 0                 | 0                | 0                | OCT/NOV/DEC           | 145                | 0                                      | 0                  | 0                |
| JAN/FEB/MAR   | 7                | 0                 | 0                | 0                | JAN/FEB/MAR           | 292                | 0                                      | 0                  | 0                |
| APR/MAY/JUNE  | 3                | 0                 | 0                | 0                | APR/MAY/JUNE          | 155                | 0                                      | 0                  | 0                |