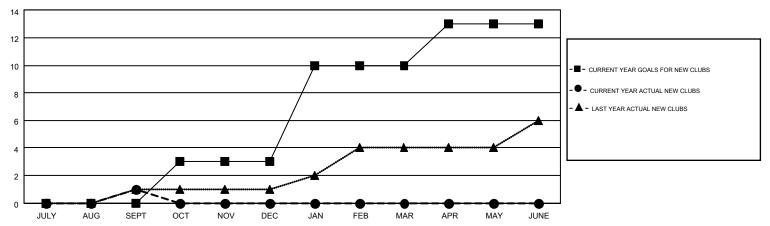

## GOALS AND ACTUAL NEW CLUBS CUMULATIVE

## Multiple District A

GMT: TERRY GRAHAM

LOCATION: ONTARIO

GMT CA 2

|               |                  | Clubs             |                  |                  | Members               |                    |                                        |                    |                  |
|---------------|------------------|-------------------|------------------|------------------|-----------------------|--------------------|----------------------------------------|--------------------|------------------|
|               | RESUI            | LTS FOR 2014-2015 | i                |                  | RESULTS FOR 2014-2015 |                    |                                        |                    |                  |
| QUARTER       | NEW CLUB<br>GOAL | NEW CLUBS         | DROPPED<br>CLUBS | NET<br>GAIN/LOSS | QUARTER               | NEW MEMBER<br>GOAL | CHARTER AND<br>NEW<br>MEMBERS<br>ADDED | DROPPED<br>MEMBERS | NET<br>GAIN/LOSS |
| JULY/AUG/SEPT | 0                | 1                 | 2                | -1               | JULY/AUG/SEPT         | -184               | 153                                    | 354                | -201             |
| OCT/NOV/DEC   | 3                | 0                 | 0                | 0                | OCT/NOV/DEC           | 145                | 0                                      | 0                  | 0                |
| JAN/FEB/MAR   | 7                | 0                 | 0                | 0                | JAN/FEB/MAR           | 292                | 0                                      | 0                  | 0                |
| APR/MAY/JUNE  | 3                | 0                 | 0                | 0                | APR/MAY/JUNE          | 155                | 0                                      | 0                  | 0                |